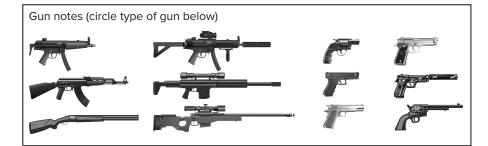

-----------------|--------------------|
| Skin color           | Eye color         | Hair style         |
| Shape of eyebrow     | Shape mouth/lips  | Shape of nose      |
| Cheeks (full/sunken) | Facial hair/color | Chin clefts        |
| Neck/Adams apple     | Missing teeth     | Complexion         |

#### **Additional suspect notes**

| <u> </u>                  |  |  |
|---------------------------|--|--|
| What did the suspect say? |  |  |
|                           |  |  |
|                           |  |  |
|                           |  |  |
|                           |  |  |

Speech peculiarities, including accents, tone, pitch, or noticeable speech disorder, such as stuttering

Was anything dropped or left behind?

### Type of weapon

Knife, blade, bat, baton, other (describe)



#### What was stolen?

| Item description | Qty. | Value each | Total value |
|------------------|------|------------|-------------|
|                  |      |            |             |
|                  |      |            |             |
|                  |      |            |             |
|                  |      |            |             |
|                  |      |            |             |
|                  |      |            |             |
|                  |      |            |             |
|                  |      |            |             |
|                  |      |            |             |
|                  |      |            |             |

| Police/Sheriff case #:                                      | Page #:          |  |
|---------------------------