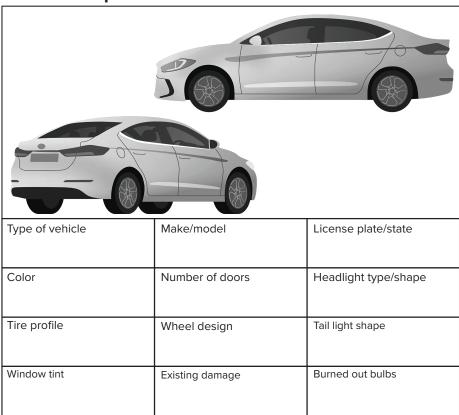

|      |            |             |
|                  |      |            |             |
|                  |      |            |             |

| Police/Sheriff case #:                                      | Page #:          |  |
|-------------------------------------------------------------|------------------|--|
| Date of incident: T                                         | ime of incident: |  |
| Surfaces the suspect may have touched with their bare hands |                  |  |
|                                                             |                  |  |

In which direction did the suspect make their escape?

Did you take any photos, video, or audio recordings? (If so, be sure to forward to the responding officer as soon as possible)

## **Vehicle description**