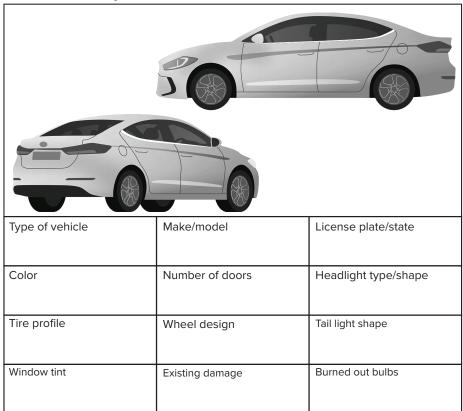

|
|                  |      |            |             |
|                  |      |            |             |
|                  |      |            |             |
|                  |      |            |             |
|                  |      |            |             |
|                  | ·    |            | ·           |
|                  | ·    |            | ·           |

| Police/Sheriff case #: | Page #:           |
|------------------------|-------------------|
| Date of incident:      | Time of incident: |

Surfaces the suspect may have touched with their bare hands

What direction did the suspect make their escape?

Did you take any photos, video, or audio recordings? (If so, be sure to forward to the responding officer as soon as possible)

### **Vehicle description**