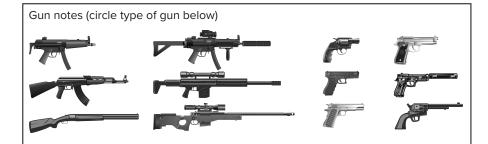

|                   |         |     |





## **Facial appearance**

| Hair color           | Hair texture      | Eye size and shape |
|----------------------|-------------------|--------------------|
| Skin color           | Eye color         | Hair style         |
| Shape of eyebrow     | Shape mouth/lips  | Shape of nose      |
| Cheeks (full/sunken) | Facial hair/color | Chin clefts        |
| Neck/Adams apple     | Missing teeth     | Complexion         |

#### **Additional suspect notes**

What did the suspect say?

Speech peculiarities, including accents, tone, pitch, or noticeable speech disorder, such as stuttering

Was anything dropped or left behind?

#### Type of weapon

Knife, blade, bat, baton, other (describe)



#### What was stolen?

| Item description | Qty. | Value each | Total value |
|------------------|------|------------|-------------|
|                  |      |            |             |
|                  |      |            |             |
|                  |      |            |             |
|                  |      |            |             |
|                  |      |            |             |
|                  |      |            |             |
|                  |      |            |             |
|                  |      |            |             |
|                  | ·    |            | ·           |
|                  | ·    |            | ·           |

| Police/Sheriff case #: | Page #:           |
|------------------------|-------------------|
| Date of incident: