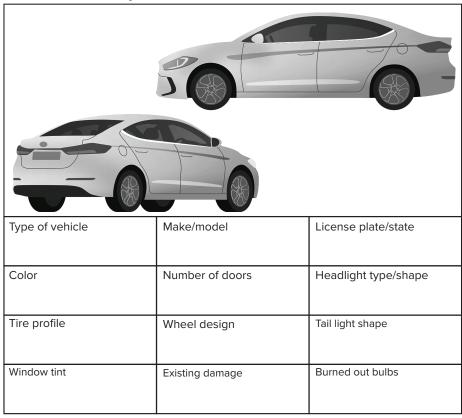

d?

### Type of weapon

Knife, blade, bat, baton, other (describe)



| Police/Sheriff case #:                                      | Page #:           |  |
|-------------------------------------------------------------|-------------------|--|
| Date of incident:                                           | Time of incident: |  |
| Surfaces the suspect may have touched with their bare hands |                   |  |
|                                                             |                   |  |
|                                                             |                   |  |

What direction did the suspect make their escape?

Did you take any photos, video, or audio recordings? (If so, be sure to forward to the responding officer as soon as possible)

## **Vehicle description**