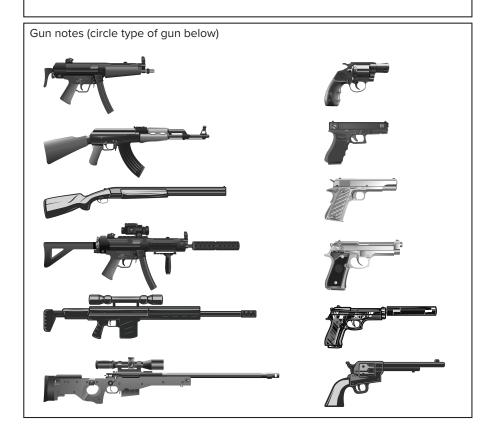

### Type of weapon

Knife, blade, bat, baton, other (describe)

| Police/Sheriff case #:                                      | Page #:           |  |
|-------------------------------------------------------------|-------------------|--|
| Date of incident:                                           | Time of incident: |  |
| Surfaces the suspect may have touched with their bare hands |                   |  |
|                                                             |                   |  |
|                                                             |                   |  |