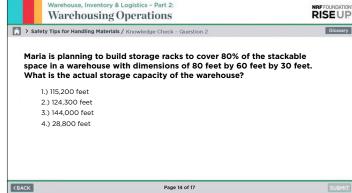

### **KNOWLEDGE CHECKS**

Knowledge checks at the end of every section that allow learners to test their mastery of content before moving onto the next section